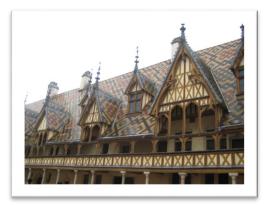

# The Cultural Trip:

An optional cultural trip will take place on Saturday 1<sup>st</sup> July 2017 through the Grands Crus Wine Road, a UNESCO World Heritage Site which is part of the 'Climates of Burgundy's Vineyards'.

- A wine tasting session.
- Visits to two famous castles, including Le Clos de Vougeot.
- Lunch at a typical restaurant in Beaune.