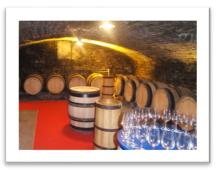

# The Cultural Trip:

An optional cultural trip will take place on Saturday 1<sup>st</sup> July 2017 through the Grands Crus Wine Road, a UNESCO World Heritage Site which is part of the 'Climates of Burgundy's Vineyards'.

- A wine tasting session.
- Visits to two famous castles, including Le Clos de Vougeot.
- Lunch at a typical restaurant in Beaune.